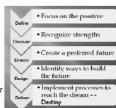

### **Appreciative Inquiry**

### Define:

- Choose a positive topic
  - 'Nursing at TriHealth'

### Discover:

- · Ask about the 'best of what is'
- What is working now?

### Dream:

- Imagine 'what could be'
- What is the future?

### Design:

- Plan 'what will be'
- How do we achieve the dream?

### Deliver:

• Create goals & implement strategies