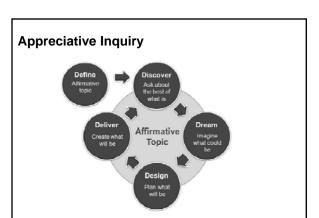

### **Appreciative Inquiry**

### Define:

- Choose a positive topic
  - 'Nursing at TriHealth'

### Discover:

- · Ask about the 'best of what is'
- What is working now?

### Dream:

- Imagine 'what could be'
- What is the future?

### Design:

- Plan 'what will be'
- How do we achieve the dream?

### Deliver:

• Create goals & implement strategies