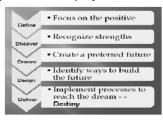

### **Appreciative Inquiry**

### Define:

- Choose a positive topic
  - 'Nursing at TriHealth'

### Discover:

- · Ask about the 'best of what is'
- What is working now?

### Dream:

- Imagine 'what could be'
- What is the future?

### Design:

- Plan 'what will be'
- How do we achieve the dream?

### Deliver:

• Create goals & implement strategies