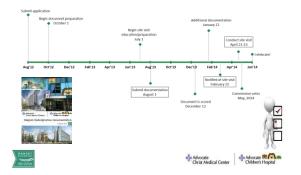

## The Magnet ® Timeline

- Submit Application
- Prepare Documentation
- Submit Documentation
- Document is scored
- •Conduct Site Visit
- Commission Votes
- Decision/Celebrate

| Advocate              | Advocate 88         |
|-----------------------|---------------------|
| Christ Medical Center | Children's Hospital |

# ACMC/ACH-OL Magnet ® Timeline