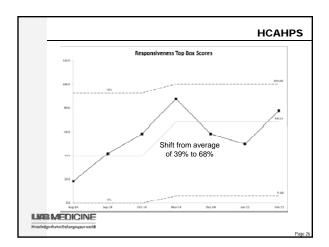

#### Call Light

- Could now track reason for call, time of call and response time
- Actual call lights did not decrease but...
- Response times decreased significantly

13