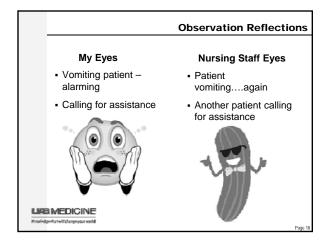

#### **Observation Reflections**

 Why would this patient vomiting and in such apparent distress be so alarming to me yet very capable clinical staff were not at all "alarmed"?