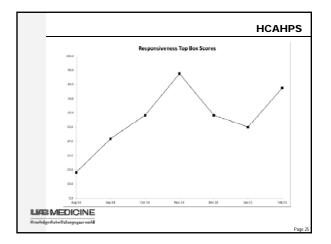

#### Call Light

- Could now track reason for call, time of call and response time
- Actual call lights did not decrease but...
- Response times decreased significantly

13