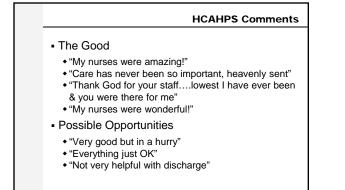

#### **Observation Reflections**

 Why would this patient vomiting and in such apparent distress be so alarming to me yet very capable clinical staff were not at all "alarmed"?